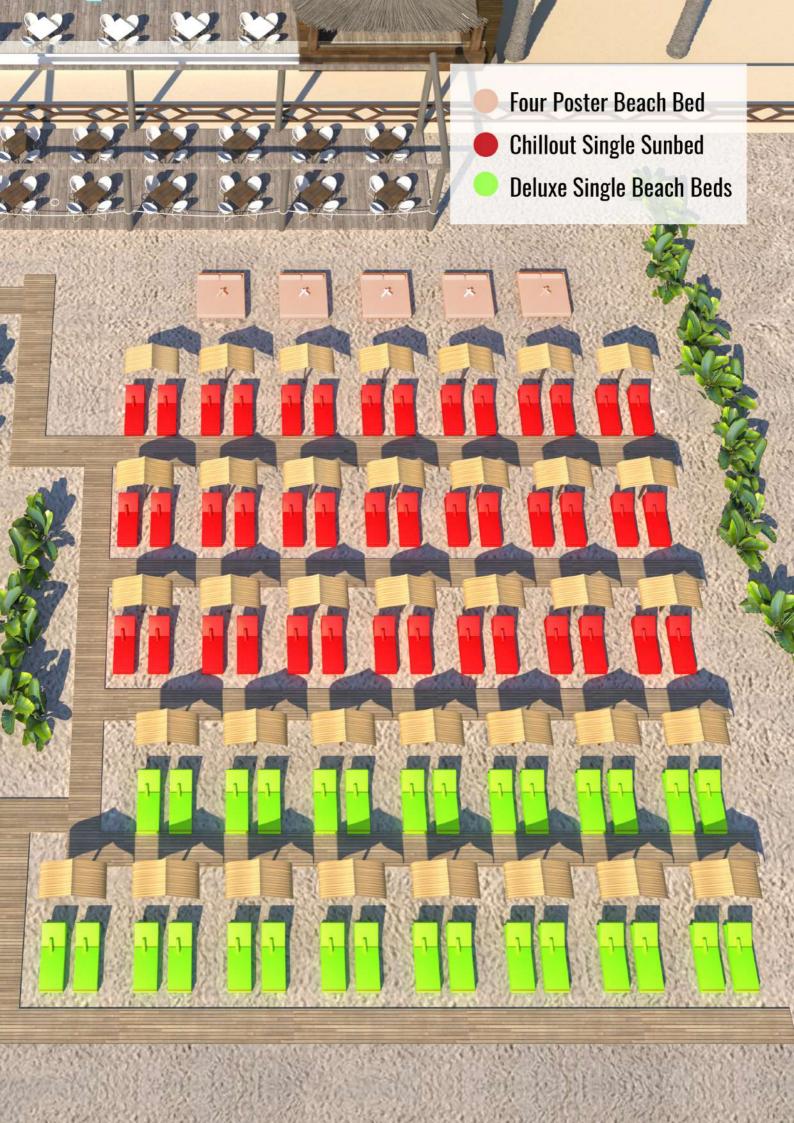

| BED NAME<br>AND DESCRIPTION                                                           | MAX PERSONS<br>PER BED | MON - WED<br>BED PRICE                                              | THURS - SUN<br>BED PRICE                                                        |
|---------------------------------------------------------------------------------------|------------------------|---------------------------------------------------------------------|---------------------------------------------------------------------------------|
| Single Pool Sunbed<br>Situated around<br>the main pool                                | 1                      | 60€<br>Includes:<br>1 towel, water and<br>fruit on arrival          | 120€ Includes: €50 F&B Credit 1 towel, water and fruit on arrival               |
| Swim Up Lounge Bed Situated around a small Swim Up pool at the rear of the beach club | 2                      | 120€<br>Includes:<br>2 towels, water and<br>fruit on arrival        | 240€ Includes: €100 F&B Credit 2 towels, water and fruit on arrival             |
| Terrace Loungers Located at the top of the Beach club, behind the swim up lounge beds | 2                      | 140€<br>Includes:<br>2 towels, water and<br>fruit on arrival        | 260€ Includes: €100 F&B Credit 2 towels, water and fruit on arrival             |
| <b>Deck Bed</b> Beds on the decking area                                              | 4                      | 180€<br>Includes:<br>2 towels, water and<br>fruit on arrival        | 400€ Includes: €200 F&B Credit 2 towels, water and fruit on arrival             |
| Pool Terrace Bed  Beds overlooking the main pool                                      | 4                      | 200€<br>Includes:<br>2 towels, water and<br>fruit on arrival        | 525€ Includes: €300 F&B Credit 2 towels, water and fruit on arrival             |
| Platform Deck Bed Situated in front of the Cabana Beds                                | 5                      | 215€<br>Includes:<br>2 towels, water and<br>fruit on arrival        | 550€ Includes: €320 F&B Credit 2 towels, water and fruit on arrival             |
| VIP Rock Whirlpool Bed  Beds set up on raised private Rock Whirlpool area             | 6                      | 240€<br>Includes:<br>2 towels, water and<br>fruit on arrival        | 625€ Includes: €350 F&B Credit 2 towels, water and fruit on arrival             |
| <b>Cabana</b><br>Four Poster Bed                                                      | 8                      | <b>325€</b> Includes: 4 towels, water and fruit on arrival          | 800€<br>Includes:<br>€400 F&B Credit<br>4 towels, water and<br>fruit on arrival |
| Poolside Tables Table next to the pool                                                | 4                      | 500€<br>Includes:<br>€400 F&B Credit<br>Pool access<br>and 4 towels | 500€ Includes: €400 F&B Credit Pool access and 4 towels                         |
| Additional towels can be hired for 10                                                 | e on the day.          |                                                                     |                                                                                 |
| Chill Out Single Sunbed Situated behind the Deluxe Beach Beds                         | 1                      | 20€                                                                 | 30€                                                                             |
| <b>Deluxe Single Beach Beds</b> Situated on the front two rows from the sea           | 1                      | 25€                                                                 | 35€                                                                             |
| Large Beach Bed<br>Situated closest<br>to the beach club                              | 4                      | 70€                                                                 | 80€                                                                             |

Additional towels can be hired for 10€ on the day.

| <b>Chill Out Single Sunbed</b> Situated behind the Deluxe Beach Beds              | 1 | 30€ | 30€ |
|-----------------------------------------------------------------------------------|---|-----|-----|
| <b>Deluxe Single Beach Beds</b><br>Situated on the front<br>two rows from the sea | 1 | 35€ | 35€ |
| Large Beach Bed<br>Situated closest<br>to the beach club                          | 4 | 80€ | 80€ |