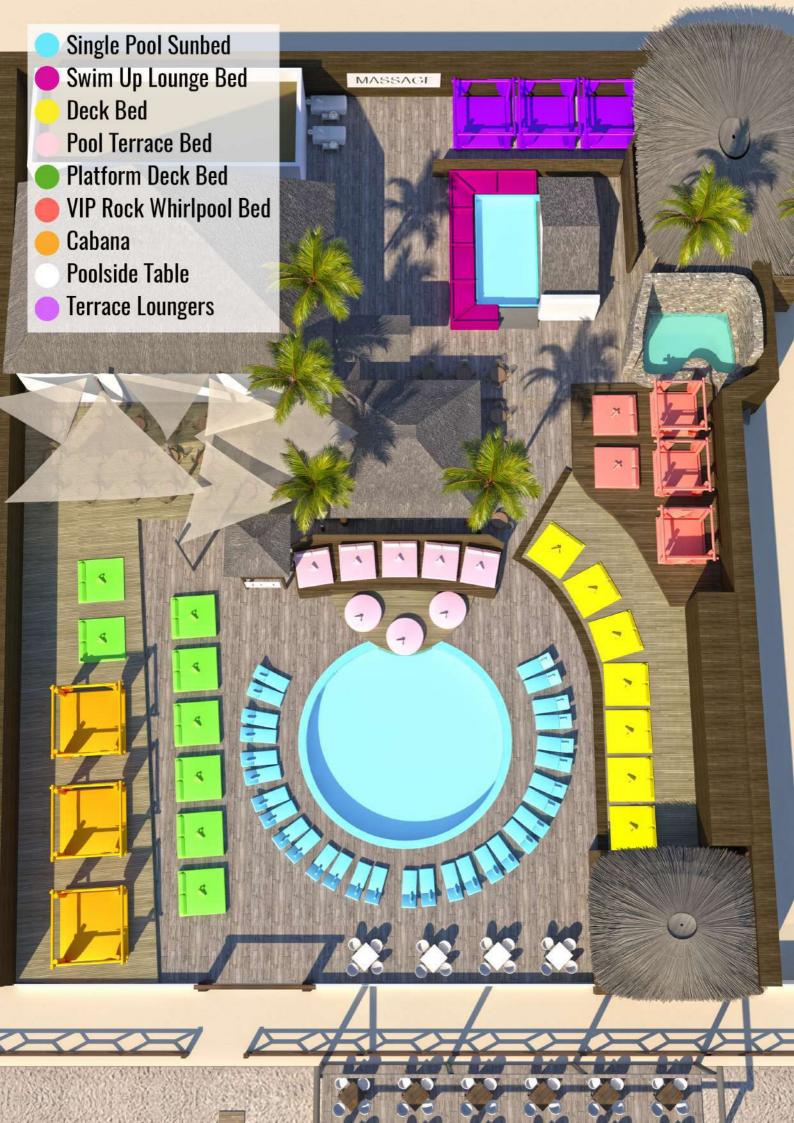

| BED NAME<br>AND DESCRIPTION                                                           | MAX PERSONS<br>PER BED | MON - WED<br>BED PRICE                                              | THURS - SUN<br>BED PRICE                                                        |
|---------------------------------------------------------------------------------------|------------------------|---------------------------------------------------------------------|---------------------------------------------------------------------------------|
| Single Pool Sunbed<br>Situated around<br>the main pool                                | 1                      | 60€<br>Includes:<br>1 towel, water and<br>fruit on arrival          | 120€ Includes: €50 F&B Credit 1 towel, water and fruit on arrival               |
| Swim Up Lounge Bed Situated around a small Swim Up pool at the rear of the beach club | 2                      | 120€<br>Includes:<br>2 towels, water and<br>fruit on arrival        | 240€ Includes: €100 F&B Credit 2 towels, water and fruit on arrival             |
| Terrace Loungers Located at the top of the Beach club, behind the swim up lounge beds | 2                      | 140€<br>Includes:<br>2 towels, water and<br>fruit on arrival        | 260€ Includes: €100 F&B Credit 2 towels, water and fruit on arrival             |
| <b>Deck Bed</b> Beds on the decking area                                              | 4                      | 180€<br>Includes:<br>2 towels, water and<br>fruit on arrival        | 400€ Includes: €200 F&B Credit 2 towels, water and fruit on arrival             |
| Pool Terrace Bed  Beds overlooking the main pool                                      | 4                      | 200€<br>Includes:<br>2 towels, water and<br>fruit on arrival        | 525€ Includes: €300 F&B Credit 2 towels, water and fruit on arrival             |
| Platform Deck Bed Situated in front of the Cabana Beds                                | 5                      | 215€<br>Includes:<br>2 towels, water and<br>fruit on arrival        | 550€ Includes: €320 F&B Credit 2 towels, water and fruit on arrival             |
| VIP Rock Whirlpool Bed  Beds set up on raised private Rock Whirlpool area             | 6                      | 240€<br>Includes:<br>2 towels, water and<br>fruit on arrival        | 625€ Includes: €350 F&B Credit 2 towels, water and fruit on arrival             |
| <b>Cabana</b><br>Four Poster Bed                                                      | 8                      | <b>325€</b> Includes: 4 towels, water and fruit on arrival          | 800€<br>Includes:<br>€400 F&B Credit<br>4 towels, water and<br>fruit on arrival |
| Poolside Tables Table next to the pool                                                | 4                      | 500€<br>Includes:<br>€400 F&B Credit<br>Pool access<br>and 4 towels | 500€ Includes: €400 F&B Credit Pool access and 4 towels                         |
| Additional towels can be hired for 10                                                 | e on the day.          |                                                                     |                                                                                 |
| Chill Out Single Sunbed Situated behind the Deluxe Beach Beds                         | 1                      | 20€                                                                 | 30€                                                                             |
| <b>Deluxe Single Beach Beds</b> Situated on the front two rows from the sea           | 1                      | 25€                                                                 | 35€                                                                             |
| Large Beach Bed<br>Situated closest<br>to the beach club                              | 4                      | 70€                                                                 | 80€                                                                             |

## **EVENTS BED MENU 2024**

| by the &                                                                              | Sea<br>s               | BANK HOLIDAY                                                                     | ALIQUOT DANIK                                                                   |
|---------------------------------------------------------------------------------------|------------------------|----------------------------------------------------------------------------------|---------------------------------------------------------------------------------|
| BED NAME<br>AND DESCRIPTION                                                           | MAX PERSONS<br>PER BED | WEEKENDS<br>& LE BLEU 2024<br>BED PRICE                                          | AUGUST BANK<br>HOLIDAY 2024<br>BED PRICE                                        |
| Single Pool Sunbed Situated around the main pool                                      | 1                      | 170€ Includes: €100 F&B Credit 1 Towel, water and fruit on arrival               | 130€ Includes: €60 F&B Credit 1 Towel, water and fruit on arrival               |
| Swim Up Lounge Bed Situated around a small Swim Up pool at the rear of the beach club | 2                      | 340€<br>Includes:<br>€200 F&B Credit<br>2 Towels, water and<br>fruit on arrival  | 260€ Includes: €120 F&B Credit 2 towels, water and fruit on arrival             |
| Terrace Loungers Located at the top of the Beach club, behind the swim up lounge beds | 2                      | 360€<br>Includes:<br>€200 F&B Credit<br>2 Towels, water and<br>fruit on arrival  | 280€ Includes: €120 F&B Credit 2 Towels, water and fruit on arrival             |
| <b>Deck Bed</b> Beds on the decking area                                              | 4                      | 600€ Includes: €400 F&B Credit 2 Towels, water and fruit on arrival              | 460€ Includes: €260 F&B Credit 2 towels, water and fruit on arrival             |
| Pool Terrace Bed  Beds overlooking the main pool                                      | 4                      | <b>825€</b> Includes: €600 F&B Credit 2 Towels, water and fruit on arrival       | 545€ Includes: €320 F&B Credit 2 Towels, water and fruit on arrival             |
| Platform Deck Bed Situated in front of the Cabana Beds                                | 5                      | <b>850€</b> Includes: €620 F&B Credit 2 Towels, water and fruit on arrival       | 560€ Includes: €330 F&B Credit 2 towels, water and fruit on arrival             |
| VIP Rock Whirlpool Bed  Beds set up on raised  private Rock Whirlpool area            | 6                      | 975€ Includes: €700 F&B Credit 2 Towels, water and fruit on arrival              | 635€ Includes: €360 F&B Credit 2 Towels, water and fruit on arrival             |
| <b>Cabana</b><br>Four Poster Bed                                                      | 8                      | 1200€<br>Includes:<br>€800 F&B Credit<br>4 Towels, water and<br>fruit on arrival | 880€<br>Includes:<br>€480 F&B Credit<br>4 towels, water and<br>fruit on arrival |
| <b>Poolside Tables</b> Table next to the pool                                         | 4                      | 500€<br>Includes:<br>€400 F&B Credit<br>Pool access<br>and 4 towels              | 500€<br>Includes:<br>€400 F&B Credit<br>Pool access<br>and 4 towels             |
|                                                                                       |                        |                                                                                  |                                                                                 |